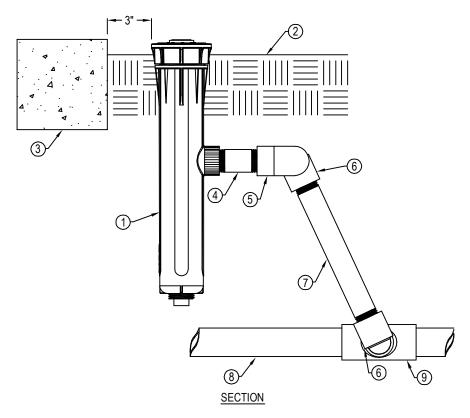

## LEGEND:

- IRRITROL I-PRO600 PVC 6" POP-UP SPRAY SPRINKLER WITH NOZZLE.
- 7 FINISH GRADE.3 CURB, SIDEWALK OR FOUNDATION.
- PVC SCHEDULE 80 1/2" X 2" NIPPLE OPTIONAL CHECK VALVE INSTALLED HERE IF REQUIRED.
- PVC THREAD X THREAD 90° ELL.
- MARLEX STREET ELL.
- PVC SCHEDULE 80 NIPPLE (8" MIN LENGTH).
- LATERAL LINE PIPING.
- (9) LATERAL LINE PIPE FITTING (TEE OR ELBOW).

## NOTES:

- 1. TEFLON TAPE ALL THREADED JOINTS.
- INSTALLATION TO BE COMPLETED IN ACCORDANCE WITH MANUFACTURER'S SPECIFICATIONS.
- 3. DO NOT SCALE DRAWING.
- 4. THIS DRAWING IS INTENDED FOR USE BY ARCHITECTS, ENGINEERS, CONTRACTORS, CONSULTANTS AND DESIGN PROFESSIONALS FOR PLANNING PURPOSES ONLY. THIS DRAWING MAY NOT BE USED FOR CONSTRUCTION.
- 5. ALL INFORMATION CONTAINED HEREIN WAS CURRENT AT THE TIME OF DEVELOPMENT BUT MUST BE REVIEWED AND APPROVED BY THE PRODUCT MANUFACTURER TO BE CONSIDERED ACCURATE.
- 6. CONTRACTOR'S NOTE: FOR PRODUCT AND COMPANY INFORMATION VISIT www.CADdetails.com/info AND ENTER REFERENCE NUMBER 743-025.