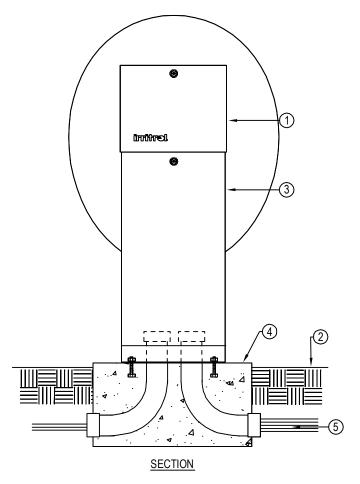

## LEGEND:

- IRRITROL MC-E SERIES AUTOMATIC SPRINKLER CONTROLLER (PEDESTAL MOUNT).
- 7
  7
  8
  9
  10
  11
  12
  12
  13
  16
  17
  18
  18
  18
  18
  18
  18
  18
  18
  18
  18
  18
  18
  18
  18
  18
  18
  18
  18
  18
  18
  18
  18
  18
  18
  18
  18
  18
  18
  18
  18
  18
  18
  18
  18
  18
  18
  18
  18
  18
  18
  18
  18
  18
  19
  10
  10
  10
  10
  10
  10
  10
  10
  10
  10
  10
  10
  10
  10
  10
  10
  10
  10
  10
  10
  10
  10
  10
  10
  10
  10
  10
  10
  10
  10
  10
  10
  10
  10
  10
  10
  10
  10
  10
  10
  10
  10
  10
  10
  10
  10
  10
  10
  10
  10
  10
  10
  10
  10
  10
  10
  10
  10
  10
  10
  10
  10
  10
  10
  10
  10
  10
  10
  10
  10
  10
  10
  10</l
- (4) 24" X 18" X 18" CONCRETE FOOTING FOR PEDESTAL ASSEMBLY. ROUTE 120V AC ELECTRICAL POWER, COMMON AND CONTROL WIRES THROUGH CONDUIT AS SHOWN.
- (5) CONTROL WIRES TO ELECTRIC VALVES.

## NOTES:

- ALL ELECTRICAL WORK MUST CONFORM TO LOCAL CODES. REFER TO PRODUCT LITERATURE FOR ADDITIONAL INSTALLATION REQUIREMENTS.
- INSTALLATION TO BE COMPLETED IN ACCORDANCE WITH MANUFACTURER'S SPECIFICATIONS.
- 3. DO NOT SCALE DRAWING.
- 4. THIS DRAWING IS INTENDED FOR USE BY ARCHITECTS, ENGINEERS, CONTRACTORS, CONSULTANTS AND DESIGN PROFESSIONALS FOR PLANNING PURPOSES ONLY. THIS DRAWING MAY NOT BE USED FOR CONSTRUCTION.
- 5. ALL INFORMATION CONTAINED HEREIN WAS CURRENT AT THE TIME OF DEVELOPMENT BUT MUST BE REVIEWED AND APPROVED BY THE PRODUCT MANUFACTURER TO BE CONSIDERED ACCURATE.
- 6. CONTRACTOR'S NOTE: FOR PRODUCT AND COMPANY INFORMATION VISIT www.CADdetails.com/info AND ENTER REFERENCE NUMBER 743-005.