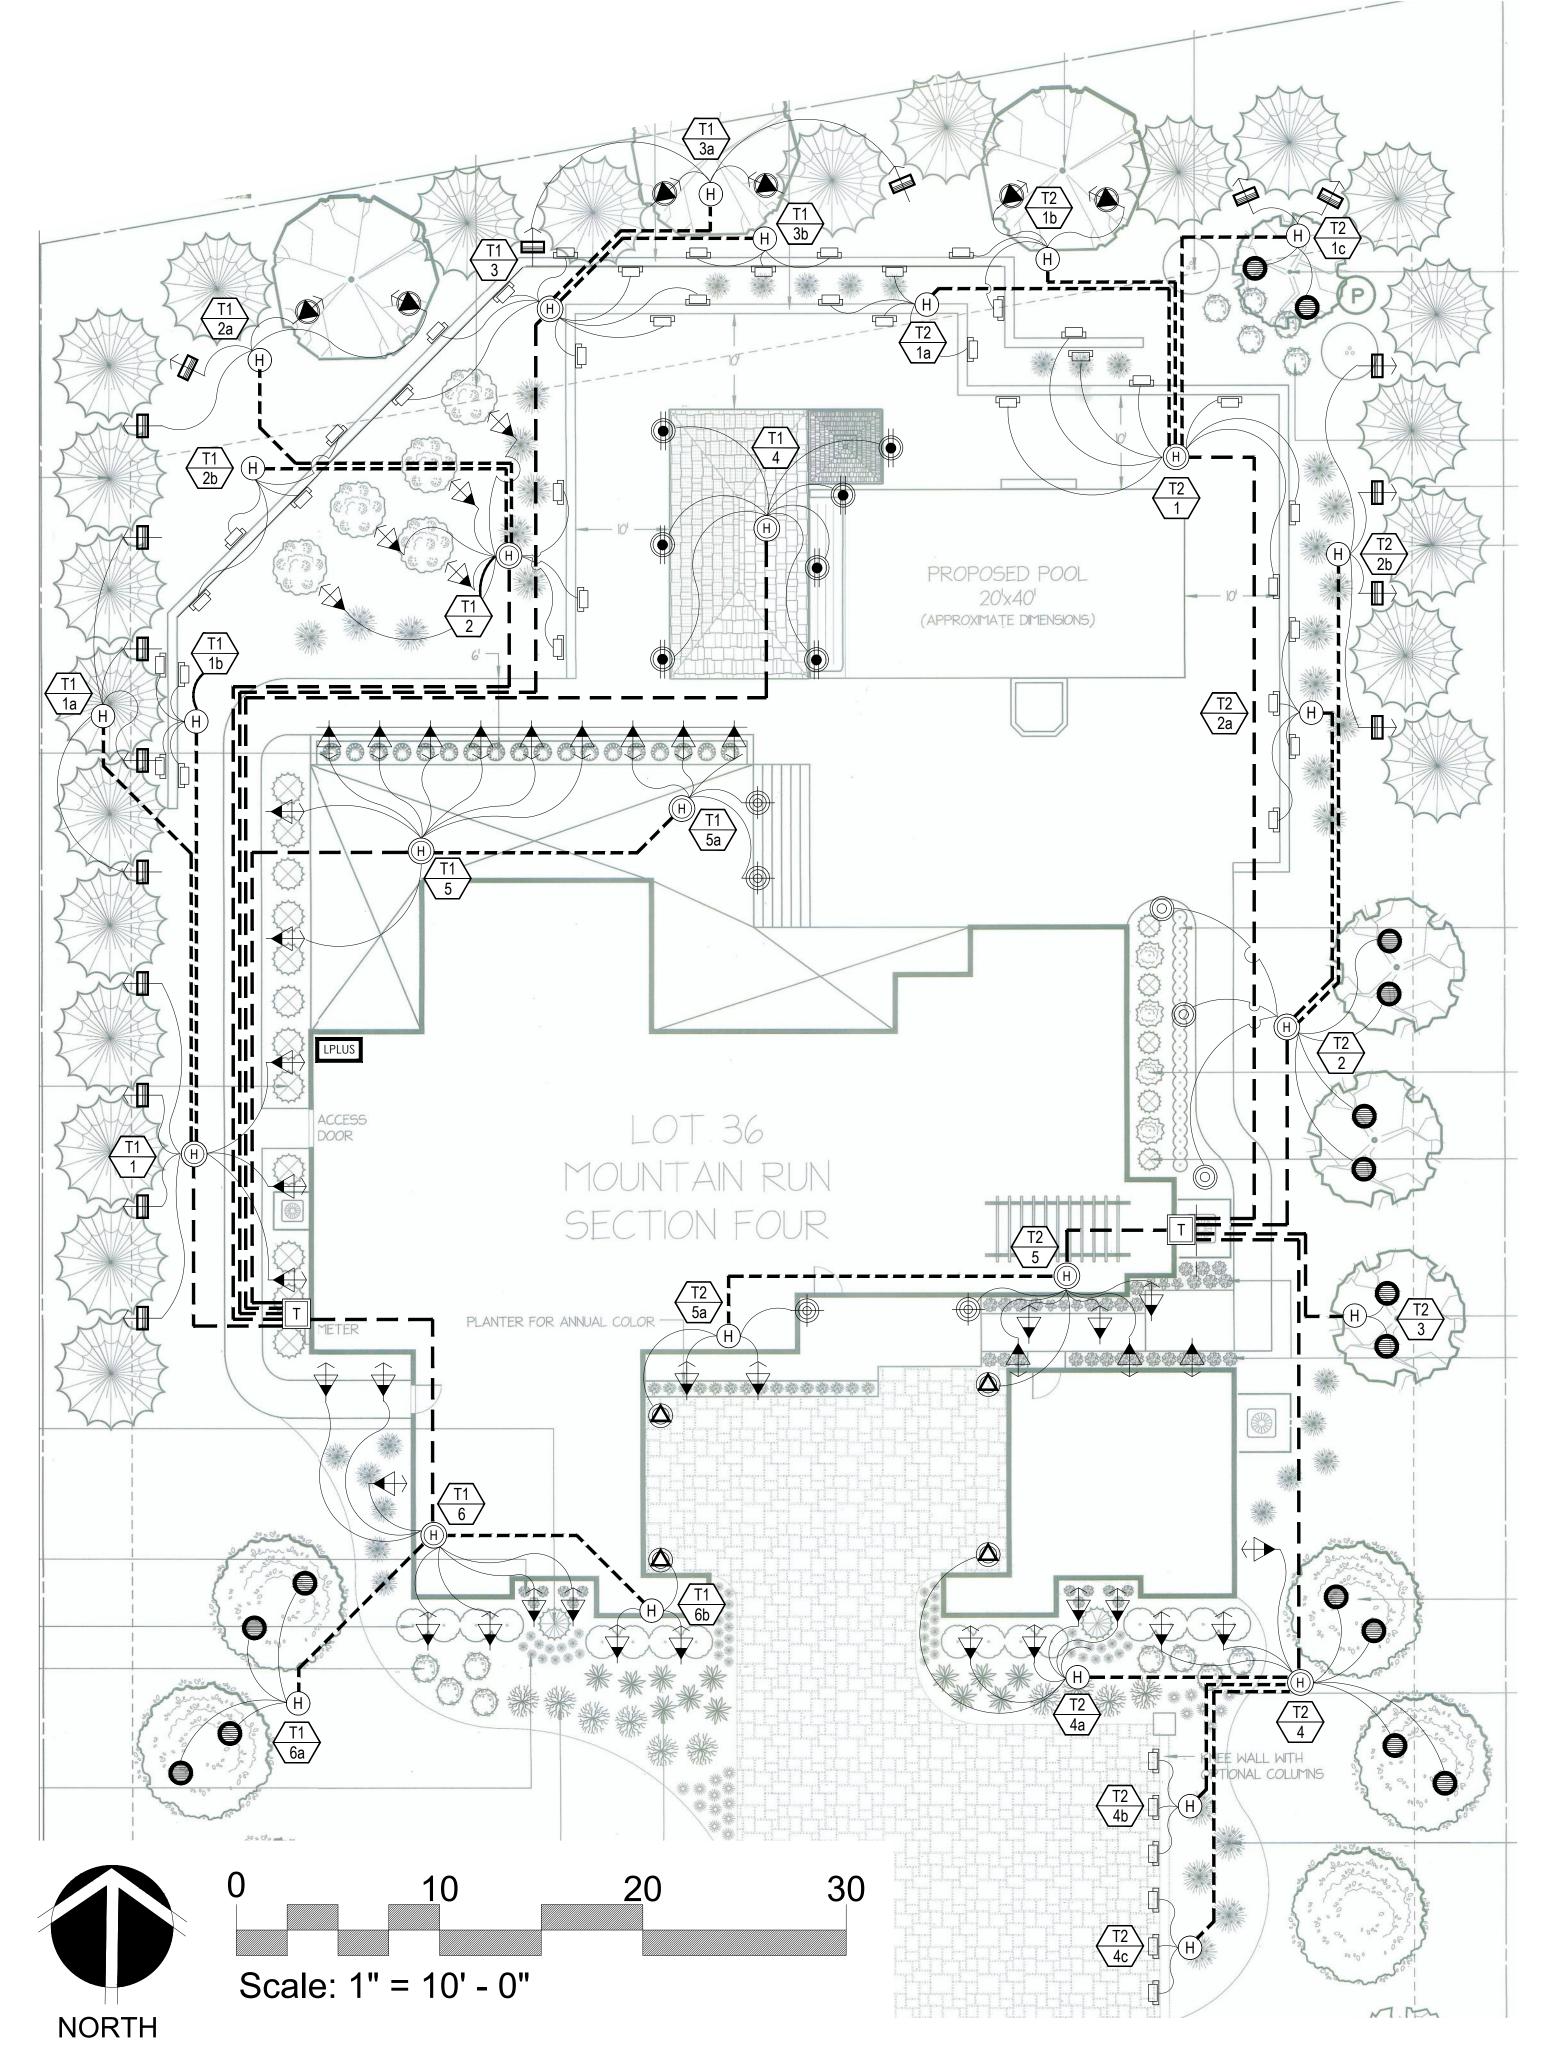

## LIGHTING LEGEND

| SYMBOL         | DESCRIPTION                                                                                                                                                        | Qī |
|----------------|--------------------------------------------------------------------------------------------------------------------------------------------------------------------|----|
|                | UNIQUE, APOLLOSTAR = APST-12-L727 TERRATHERMA PLASTIC HOUSING, COMMERCIAL BRASS GRATE, GLARE CONTROL LENS KIT, FLEX SERIES 7 WATT LED                              | 1  |
|                | UNIQUE, BIG BANG = BIGB-12-L727  CAST BRASS, GLARE CONTROL LENS KIT, PVC MOUNTING STAKE, 25' WIRE LEAD, FLEX SERIES 7 WATT 2700K LED                               | 6  |
|                | UNIQUE, ENTERPRISE = ENTE-12-L2<br>BRASS, WALL-MOUNTED DOWN LIGHT, 25' WIRE LEAD,<br>FLEX SERIES 2WATT LED                                                         | 7  |
|                | UNIQUE, MERCURY7= M7-12-L2<br>BRASS, 7" (4")HAT, FROSTED LENS, STABILIZER STAKE,<br>25' WIRE LEAD, FLEX SERIES 2 WATT LED                                          | 3  |
|                | UNIQUE, NORTH STAR = NSTR-12-L427 CAST BRASS, STAR GRATE, FLAT LENS RETAINER RING, GLARE CONTROL LENS KIT, 25' WIRE LEAD, FLEX SERIES 4 WATT LED                   | 2  |
|                | UNIQUE, NOVA STAR = NOVS-12-L427 CAST BRASS, GLARE CONTROL LENS KIT, 25' WIRE LEAD, FLEX SERIES 4 WATT LED                                                         | 2  |
|                | UNIQUE, PULSAR = PULS-12-L527  CAST BRASS, GLARE CONTROL LENS KIT, PVC MOUNTING STAKE, 25' WIRE LEAD, FLEX SERIES 5 WATT 2700K LED                                 | 4  |
|                | UNIQUE, STARBURST = STAR-12-L830<br>CAST BRASS, GLARE CONTROL LENS KIT, PVC MOUNTING STAKE,<br>25' WIRE LEAD, FLEX SERIES LED 8 WATT 3000K LED                     | 9  |
|                | UNIQUE, VANGUARD8 = VAB8-12-L2<br>BRASS, RECTANGULAR SHROUD, FROSTED LENS,<br>25' WIRE LEAD, FLEX SERIES 2WATT LED                                                 | 4  |
| transfoi       | RMERS & HUBS                                                                                                                                                       |    |
| T              | UNIQUE, INTELLI-MATIC TRANSFORMER, 600IFSF SINGLE CORE, MULTI TAP, 12 VOLT TRANSFORMER, STAINLESS STEEL HOUSING WITH LIGHT LOGIC (LPCU-A) REFER TO CALCS FOR SIZE. | 2  |
| LPLUS —        | UNIQUE LIGHT LOGIC PROGRAMMING MODULE (LPLUS)                                                                                                                      |    |
| H              | UNIQUE, INTELLI-HUB                                                                                                                                                | 1  |
| $\overline{H}$ | UNIQUE, SATELLITE HUB                                                                                                                                              | 1  |
| T# #           | TRANSFORMER NO.  HUB NO.                                                                                                                                           |    |
|                | HOME RUN WIRE  FROM TRANSFORMER TO INTELLI-HUB. SEE TRANSFORMER LOAD  CALCS FOR SIZE AND QUANTITY.                                                                 |    |
|                | HOME RUN WIRE  FROM INTELLI-HUB TO S-HUB. SEE TRANSFORMER LOAD CALCS FOR SIZE AND QUANTITY.                                                                        |    |
|                |                                                                                                                                                                    |    |